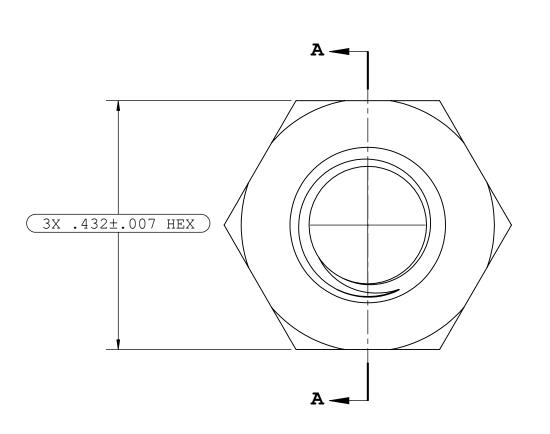

SECTION A-A

| UNLESS OTHERWISE SPECIFIED DIMENSIONS ARE IN INCHES TOLERANCES ARE:  FRACTIONS DECIMAL ANGULAR ± .XX ±.01 ± 1° .XXX ±.005 .XXXX ±.001  DO NOT SCALE DRAWING |            |                                                                                                       | VA     | LU.         | E PLA    | STI    | CS,    | IN | $\boldsymbol{\mathcal{C}}$ |
|-------------------------------------------------------------------------------------------------------------------------------------------------------------|------------|-------------------------------------------------------------------------------------------------------|--------|-------------|----------|--------|--------|----|----------------------------|
|                                                                                                                                                             |            | PART NUMBER: PMSN                                                                                     |        |             |          |        |        |    |                            |
|                                                                                                                                                             |            | DESCRIPTION: Panel Mount Nut $1/4$ "-28UNF with $7/16$ " Hex. (For use with PMS panel mount fittings) |        |             |          |        |        |    |                            |
| DRAWN BY:                                                                                                                                                   | DATE:      | SIZE:                                                                                                 | SCALE: | VER:        | DWG. NO. |        |        |    | REV                        |
| Chieu Pham                                                                                                                                                  | 05/06/2011 | В                                                                                                     | NTS    |             | 1006838  |        |        |    | D                          |
| MANAGER:                                                                                                                                                    |            |                                                                                                       |        |             |          |        |        |    |                            |
| Rick Cairns                                                                                                                                                 | ©          | 2011                                                                                                  | VALUE  | E PLASTICS, | INC      | SHEET: | 1 OF 1 |    |                            |