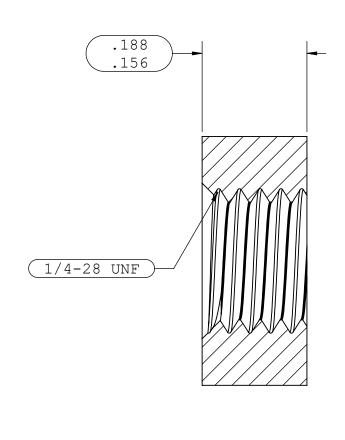

SECTION A-A

| UNLESS OTHERWISE SPECIFIED DIMENSIONS ARE IN INCHES TOLERANCES ARE:  FRACTIONS DECIMAL ANGULAR ± .XX ±.01 ± 1° .XXX ±.005 .XXXX ±.001  DO NOT SCALE DRAWING |            |                                                                                                       | VA     | LU.         | E PLA    | STI    | CS,    | IN | $\boldsymbol{\mathcal{C}}$ |
|-------------------------------------------------------------------------------------------------------------------------------------------------------------|------------|-------------------------------------------------------------------------------------------------------|--------|-------------|----------|--------|--------|----|----------------------------|
|                                                                                                                                                             |            | PART NUMBER: PMSN                                                                                     |        |             |          |        |        |    |                            |
|                                                                                                                                                             |            | DESCRIPTION: Panel Mount Nut $1/4$ "-28UNF with $7/16$ " Hex. (For use with PMS panel mount fittings) |        |             |          |        |        |    |                            |
| DRAWN BY:                                                                                                                                                   | DATE:      | SIZE:                                                                                                 | SCALE: | VER:        | DWG. NO. |        |        |    | REV                        |
| Chieu Pham                                                                                                                                                  | 05/06/2011 | В                                                                                                     | NTS    |             | 1006838  |        |        |    | D                          |
| MANAGER:                                                                                                                                                    |            |                                                                                                       |        |             |          |        |        |    |                            |
| Rick Cairns                                                                                                                                                 | ©          | 2011                                                                                                  | VALUE  | E PLASTICS, | INC      | SHEET: | 1 OF 1 |    |                            |